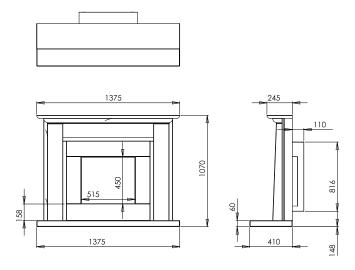

## **Infinity** 480e

A very popular sized engine that looks stunning in a fireplace as part of a suite, shown on these pages are some of the most popular designs.

Flexible construction techniques allow the fire to be installed within a suite, existing chimney breast or as part of a new fireplace chimney feature.

Three, two or one aspect fire windows can be chosen to suit at the time of installation. Designed to be superbly versatile, imagination need no longer be limited by two dimensions.