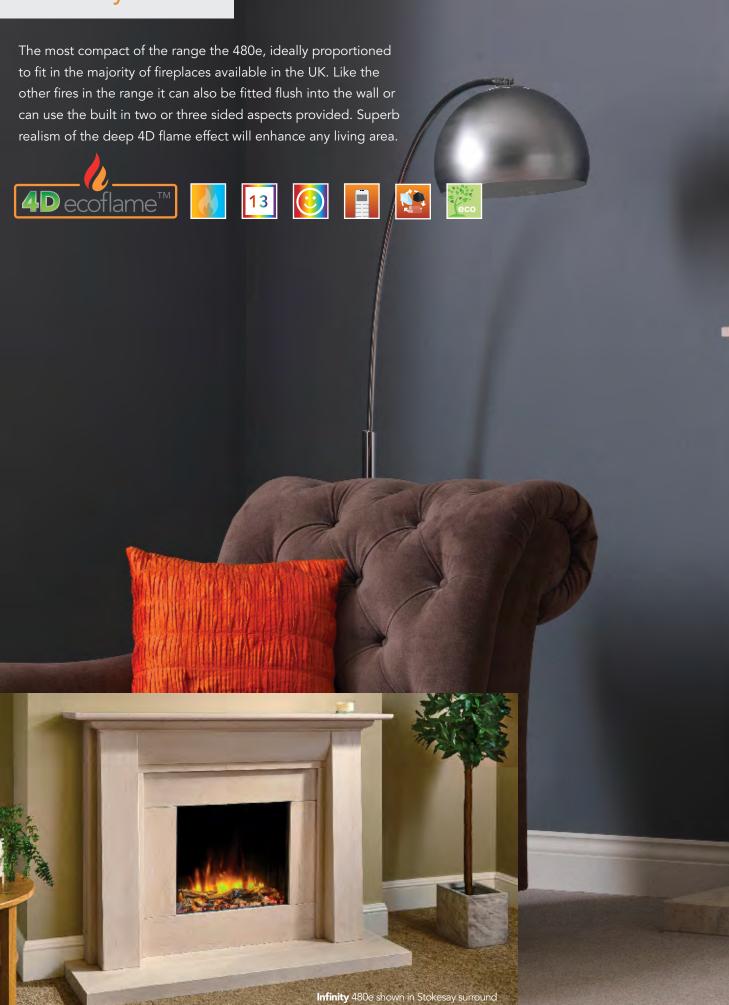

## **Infinity** 480e

A very popular sized engine that looks stunning in a fireplace as part of a suite, shown on these pages are some of the most popular designs.

Flexible construction techniques allow the fire to be installed within a suite, existing chimney breast or as part of a new fireplace chimney feature.

Three, two or one aspect fire windows can be chosen to suit at the time of installation. Designed to be superbly versatile, imagination need no longer be limited by two dimensions.