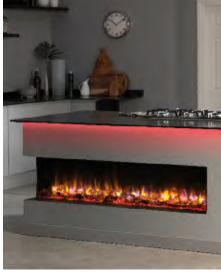

## Infinity 890e

The 890e is a landscape fire that looks equally as impressive set in the wall as it does in a fireplace suite. Extremely versatile in its design concept the 890e has a single, dual or triple aspect choice built in plus a wall mounting capability. Almost every conceivable fireplace design can be achieved using the new Infinity e range.