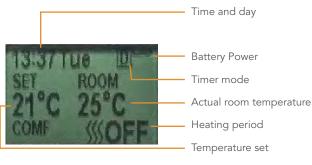

#### love the energy you save

Energy-saving is second nature from our fires. As well as setting thermostatic controls, you can set your fire to turn itself on and off at any time you choose and all our electric fires are built to EU standards, making them Ecodesign compliant. The fire has a seven day timer setting, thermostat control and open window detection.

## How to control your new EcoDesign ready electric fire

The innovative technologically advanced Thermostatic remote control from Infinity helps you easily control your fire and access its many features. The flame effect, fuel bed lighting, mood lights and heater can all be operated individually or in conjunction with one another.