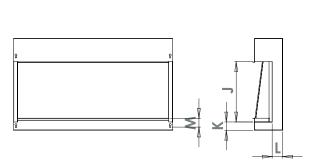

## **Dimensions** and Specifications

Shown as supplied for front opening arrangement with side panels in position either or both side panels can be removed to give a 2 sided or 3 sided arrangement

Shown with both side panels removed to give greater design opportunities of installation

| MODEL   | А    | В   | С    | D*  | Е   | F  | G    | Н   | 1  | J   | К  | L  | М  |
|---------|------|-----|------|-----|-----|----|------|-----|----|-----|----|----|----|
| 480 4D  | 513  | 452 | 562  | 170 | 668 | 72 | 538  | 530 | 20 | 473 | 50 | 62 | 53 |
| 780 4D  | 790  | 506 | 840  | 170 | 722 | 70 | 815  | 585 | 20 | 528 | 50 | 62 | 53 |
| 890 4D  | 918  | 342 | 965  | 170 | 557 | 70 | 946  | 422 | 20 | 365 | 50 | 62 | 53 |
| 1500 4D | 1502 | 342 | 1555 | 170 | 557 | 72 | 1528 | 422 | 20 | 365 | 50 | 62 | 53 |

ALL DIMENSIONS IN MM \* when using a wall bracket add 8mm to appliance depth D = 178mm