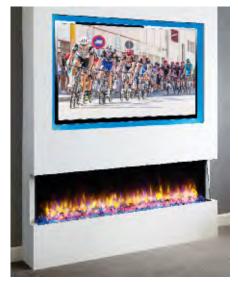

## **Infinity** 480e

A very popular sized engine that looks stunning in a fireplace as part of a suite, shown on these pages are some of the most popular designs.

Flexible construction techniques allow the fire to be installed within a suite, existing chimney breast or as part of a new fireplace chimney feature.

Three, two or one aspect fire windows can be chosen to suit at the time of installation. Designed to be superbly versatile, imagination need no longer be limited by two dimensions.