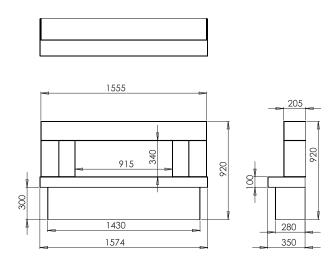

## **Dimensions** and Specifications

Shown as supplied for front opening arrangement with side panels in position either or both side panels can be removed to give a 2 sided or 3 sided arrangement

Shown with both side panels removed to give greater design opportunities of installation

| MODEL   | А    | В   | С    | D*  | Е   | F  | G    | Н   | 1  | J   | К  | L  | М  |
|---------|------|-----|------|-----|-----|----|------|-----|----|-----|----|----|----|
| 480 4D  | 513  | 452 | 562  | 170 | 668 | 72 | 538  | 530 | 20 | 473 | 50 | 62 | 53 |
| 780 4D  | 790  | 506 | 840  | 170 | 722 | 70 | 815  | 585 | 20 | 528 | 50 | 62 | 53 |
| 890 4D  | 918  | 342 | 965  | 170 | 557 | 70 | 946  | 422 | 20 | 365 | 50 | 62 | 53 |
| 1500 4D | 1502 | 342 | 1555 | 170 | 557 | 72 | 1528 | 422 | 20 | 365 | 50 | 62 | 53 |

ALL DIMENSIONS IN MM \* when using a wall bracket add 8mm to appliance depth D = 178mm