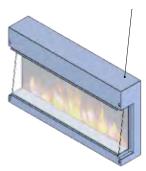

## LIVEFLAME OPTIONS – A beautiful fire with flame effects to match your mood

Relax with the mood enhancing ultra-realistic flame effect with three colour options (warm amber, hot blue and a stunning combination of both colours) each available in four mood settings. The mood settings offer four differing levels of brightness and size of flames.

#### AMBILIGHT FUEL BED – A palette of thirteen glorious colours

As well as choosing mood matching colours for your fire's natural flame effect, you can set the colour of the ultra-realistic fuel bed too. Choose from a glowing, natural amber or take your pick from any one of twelve other shades to match your mood – all easily set using your remote control. You can even set the colours to gradually shift from one shade to another, cycling through the whole palette to create an ever-changing display.

## **Product** highlights

- Tailored fuel bed options. A range of fuel bed media is supplied including realistic log, burnt embers, ice crystals small and large and glowing embers. All are included with the fire for you to choose the look and feel you want from your fire.
- Exciting realistic LiveFlame effect with three colour options each available in four mood settings.
   The mood settings allow for four differing levels of brightness and size of flames.
- Realistic Ambilight flickering fuel bed with thirteen colour options and in four mood settings. Choose from a glowing, natural amber or take your pick from any one of twelve other shades to match your mood all easily set using your remote control. You can even set the colours to gradually shift from one shade to another, cycling through the whole palette to create an ever-changing display.
- Mood Setting (Optional) Create the right mood in your room by lighting the area surrounding your fire, optional lengths of LED lighting strips are available that plug into your fire and you can run in your fireplace or build into the wall. The lights