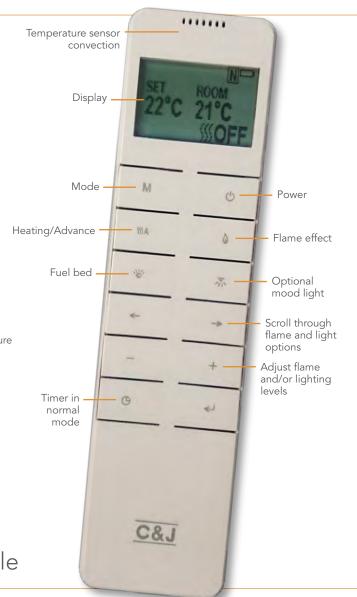

#### - Simple controls from a single handset

Choose the lighting. Choose the flame effect. Choose to turn on the heat or simply enjoy the display. The full range of features on your fire can be controlled remotely from our slim and elegant handset.

#### ThermoControl Remote

## How to control your new EcoDesign ready electric fire

The innovative technologically advanced Thermostatic remote control from Infinity helps you easily control your fire and access its many features. The flame effect, fuel bed lighting, mood lights and heater can all be operated individually or in conjunction with one another.