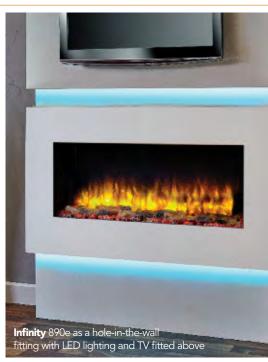

## Infinity 890e

The 890e is a landscape fire that looks equally as impressive set in the wall as it does in a fireplace suite. Extremely versatile in its design concept the 890e has a single, dual or triple aspect choice built in plus a wall mounting capability. Almost every conceivable fireplace design can be achieved using the new Infinity e range.