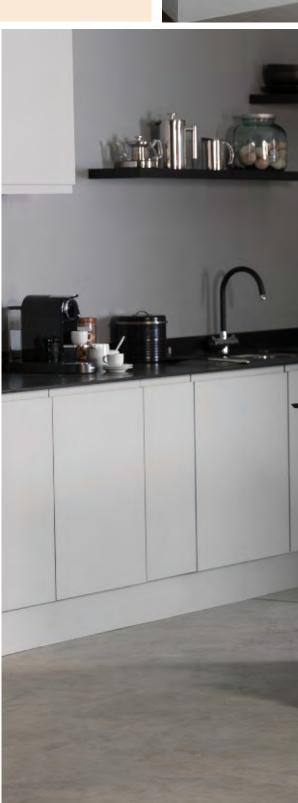

## Infinity 1500e

The largest fire in the range and a real show stopper! The 1500e fire makes a real impact in any room and lends itself for many fitting options, ideal as a room divider. For ultimate in aesthetics and designed to work with large media installations the 1500e encompasses all the versatility of the Infinity e range. Single, dual or triple aspects are built in providing the maximum in living space enhancement.