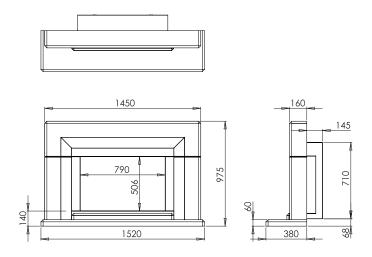

## Infinity 1500e

The largest fire in the range and a real show stopper! The 1500e fire makes a real impact in any room and lends itself for many fitting options, ideal as a room divider. For ultimate in aesthetics and designed to work with large media installations the 1500e encompasses all the versatility of the Infinity e range. Single, dual or triple aspects are built in providing the maximum in living space enhancement.