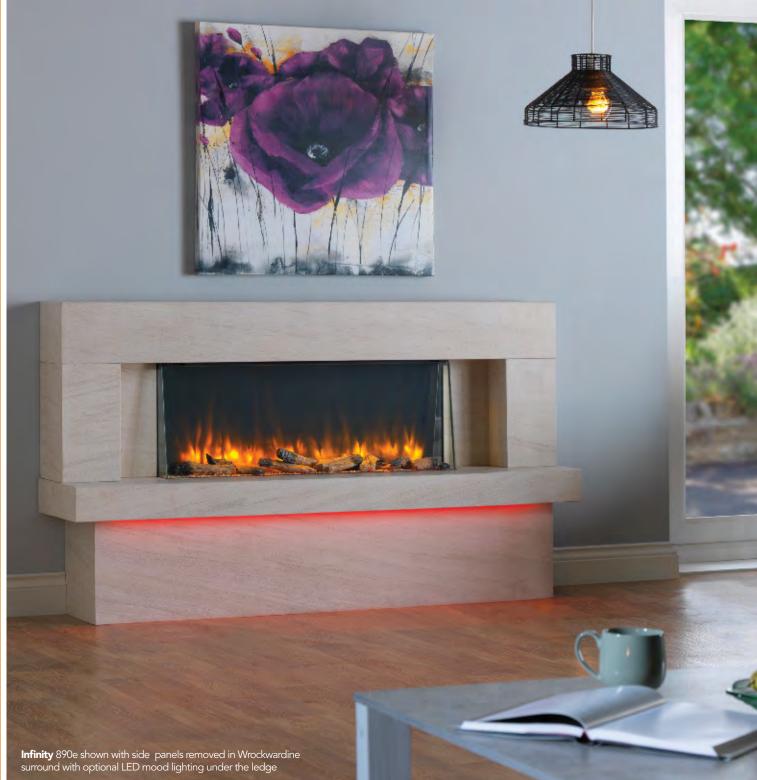

## Infinity 890e

The 890e is a landscape fire that looks equally as impressive set in the wall as it does in a fireplace suite. Extremely versatile in its design concept the 890e has a single, dual or triple aspect choice built in plus a wall mounting capability. Almost every conceivable fireplace design can be achieved using the new Infinity e range.