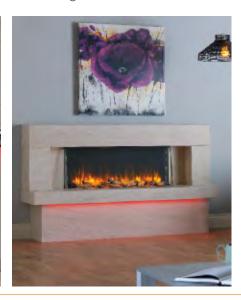

## **Infinity** 480e

A very popular sized engine that looks stunning in a fireplace as part of a suite, shown on these pages are some of the most popular designs.

Flexible construction techniques allow the fire to be installed within a suite, existing chimney breast or as part of a new fireplace chimney feature.

Three, two or one aspect fire windows can be chosen to suit at the time of installation. Designed to be superbly versatile, imagination need no longer be limited by two dimensions.