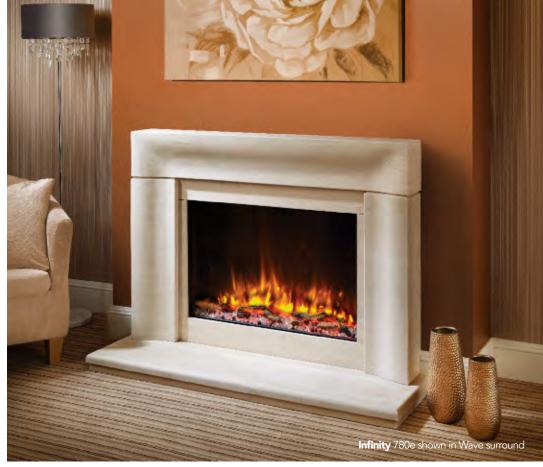

## **Infinity** 480e

A very popular sized engine that looks stunning in a fireplace as part of a suite, shown on these pages are some of the most popular designs.

Flexible construction techniques allow the fire to be installed within a suite, existing chimney breast or as part of a new fireplace chimney feature.

Three, two or one aspect fire windows can be chosen to suit at the time of installation. Designed to be superbly versatile, imagination need no longer be limited by two dimensions.