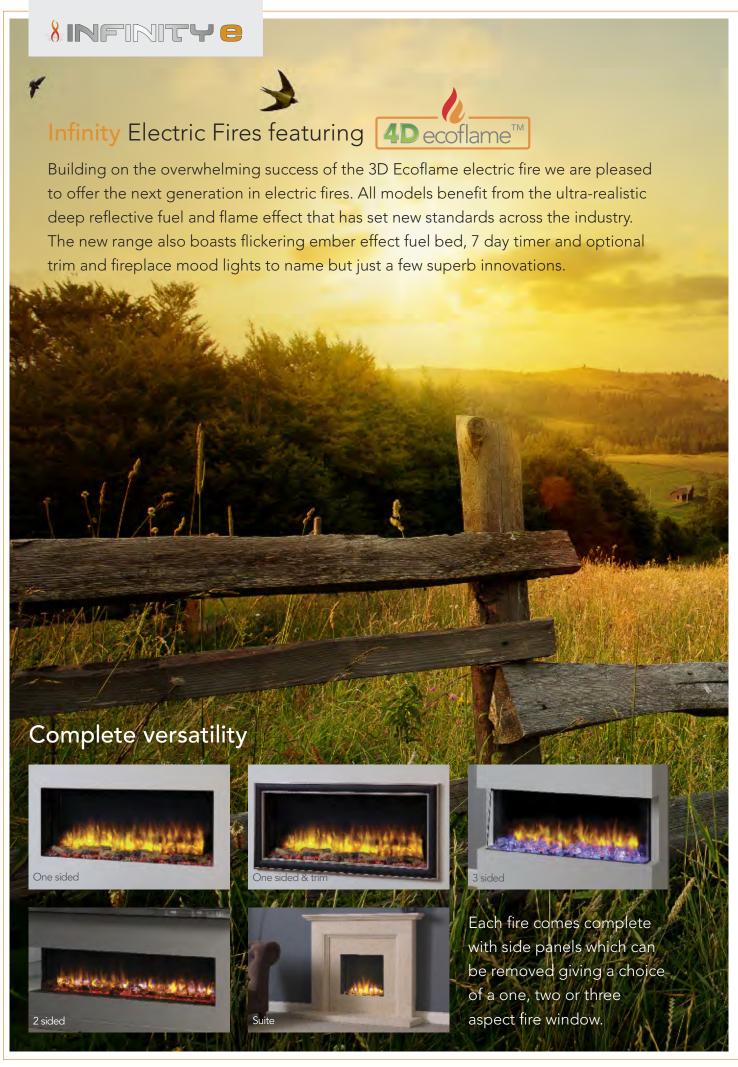

# The all new range of Infinity 4D Ecoflame Electric fires come with many ground breaking new features.

Three, two or one aspect fire windows can be chosen to suit at the time of installation. Designed to be superbly versatile, imagination need no longer be limited by two dimensions.

## Infinity 890e

The 890e is a landscape fire that looks equally as impressive set in the wall as it does in a fireplace suite. Extremely versatile in its design concept the 890e has a single, dual or triple aspect choice built in plus a wall mounting capability. Almost every conceivable fireplace design can be achieved using the new Infinity e range.

## Infinity 1500e

The largest fire in the range and a real show stopper! The 1500e fire makes a real impact in any room and lends itself for many fitting options, ideal as a room divider. For ultimate in aesthetics and designed to work with large media installations the 1500e encompasses all the versatility of the Infinity e range. Single, dual or triple aspects are built in providing the maximum in living space enhancement.