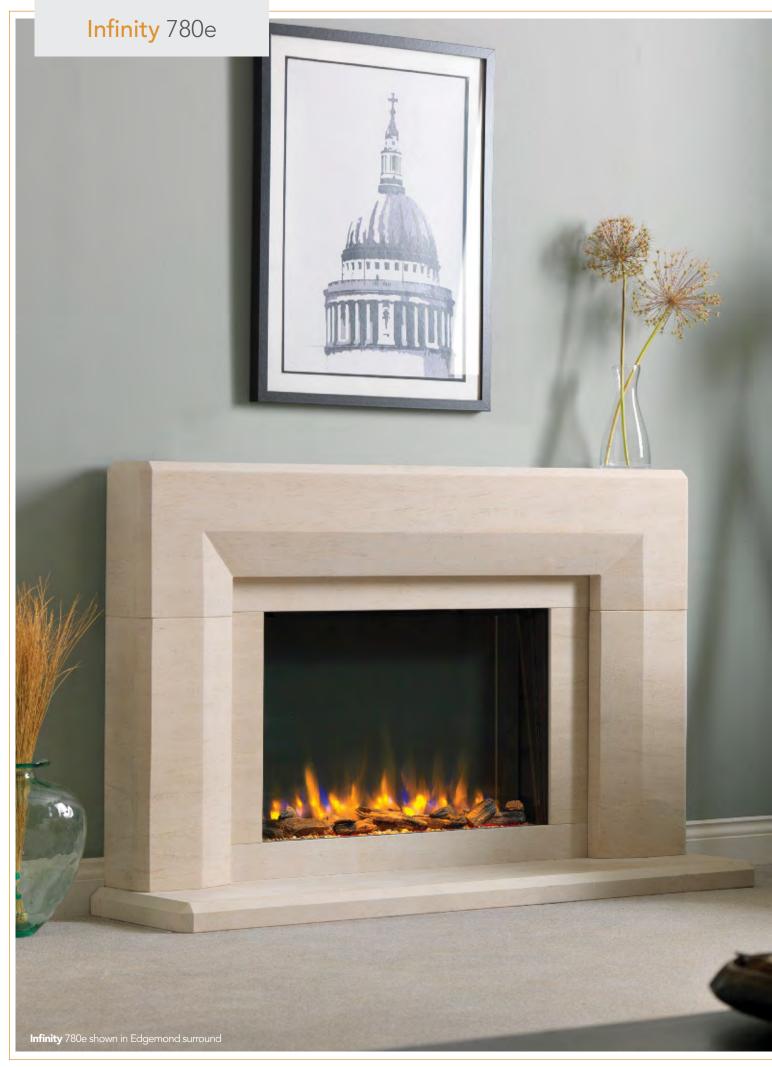

## Infinity 890e

The 890e is a landscape fire that looks equally as impressive set in the wall as it does in a fireplace suite. Extremely versatile in its design concept the 890e has a single, dual or triple aspect choice built in plus a wall mounting capability. Almost every conceivable fireplace design can be achieved using the new Infinity e range.