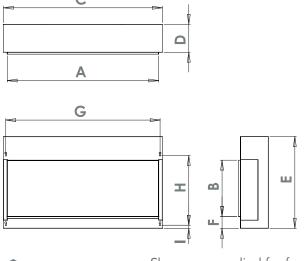

## **Dimensions** and Specifications

Shown as supplied for front opening arrangement with side panels in position either or both side panels can be removed to give a 2 sided or 3 sided arrangement

Shown with both side panels removed to give greater design opportunities of installation

| MODEL   | А    | В   | С    | D*  | Е   | F  | G    | Н   | 1  | J   | К  | L  | М  |
|---------|------|-----|------|-----|-----|----|------|-----|----|-----|----|----|----|
| 480 4D  | 513  | 452 | 562  | 170 | 668 | 72 | 538  | 530 | 20 | 473 | 50 | 62 | 53 |
| 780 4D  | 790  | 506 | 840  | 170 | 722 | 70 | 815  | 585 | 20 | 528 | 50 | 62 | 53 |
| 890 4D  | 918  | 342 | 965  | 170 | 557 | 70 | 946  | 422 | 20 | 365 | 50 | 62 | 53 |
| 1500 4D | 1502 | 342 | 1555 | 170 | 557 | 72 | 1528 | 422 | 20 | 365 | 50 | 62 | 53 |

ALL DIMENSIONS IN MM \* when using a wall bracket add 8mm to appliance depth D = 178mm