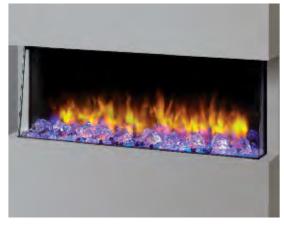

## LIVEFLAME OPTIONS – A beautiful fire with flame effects to match your mood

Relax with the mood enhancing ultra-realistic flame effect with three colour options (warm amber, hot blue and a stunning combination of both colours) each available in four mood settings. The mood settings offer four differing levels of brightness and size of flames.

#### AMBILIGHT FUEL BED – A palette of thirteen glorious colours

As well as choosing mood matching colours for your fire's natural flame effect, you can set the colour of the ultra-realistic fuel bed too. Choose from a glowing, natural amber or take your pick from any one of twelve other shades to match your mood – all easily set using your remote control. You can even set the colours to gradually shift from one shade to another, cycling through the whole palette to create an ever-changing display.

#### - Different looks from a choice of fuel beds

Which look will you choose today? Traditional log fire?
Ultra cool ice and crystal? The choice is yours. You can even create your own bespoke look by removing the glass front to create a mix of different fuel bed materials to your own design.