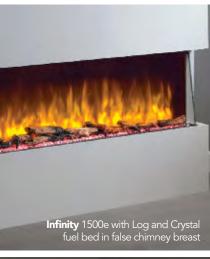

## Infinity 1500e

The largest fire in the range and a real show stopper! The 1500e fire makes a real impact in any room and lends itself for many fitting options, ideal as a room divider. For ultimate in aesthetics and designed to work with large media installations the 1500e encompasses all the versatility of the Infinity e range. Single, dual or triple aspects are built in providing the maximum in living space enhancement.