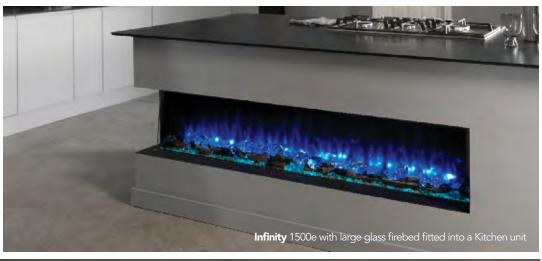

## Infinity 1500e

The largest fire in the range and a real show stopper! The 1500e fire makes a real impact in any room and lends itself for many fitting options, ideal as a room divider. For ultimate in aesthetics and designed to work with large media installations the 1500e encompasses all the versatility of the Infinity e range. Single, dual or triple aspects are built in providing the maximum in living space enhancement.