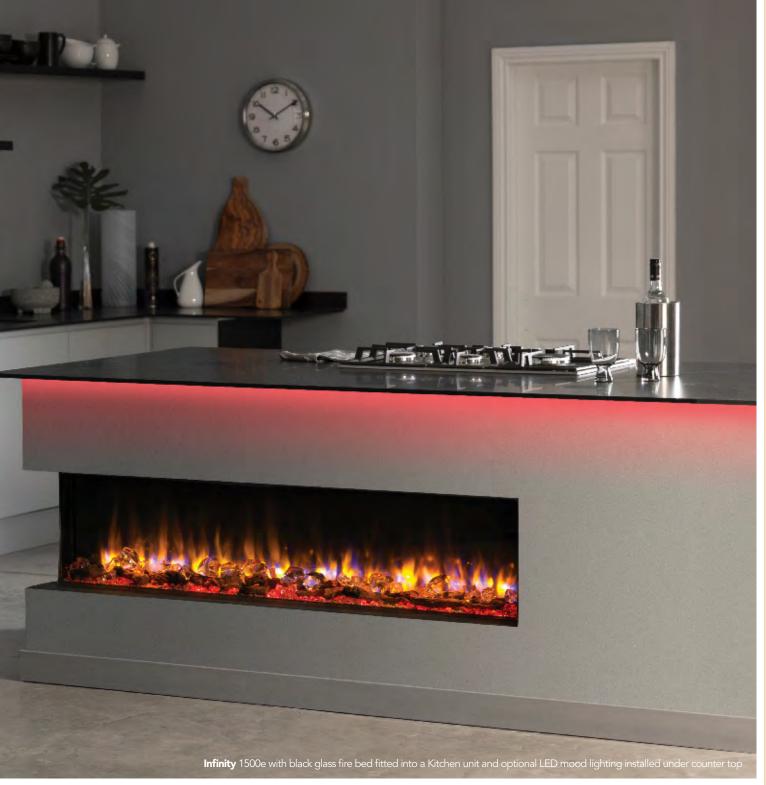

## Infinity 1500e

The largest fire in the range and a real show stopper! The 1500e fire makes a real impact in any room and lends itself for many fitting options, ideal as a room divider. For ultimate in aesthetics and designed to work with large media installations the 1500e encompasses all the versatility of the Infinity e range. Single, dual or triple aspects are built in providing the maximum in living space enhancement.