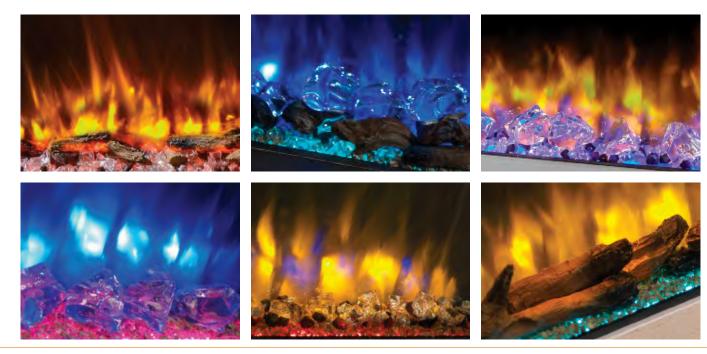

## LIVEFLAME OPTIONS – A beautiful fire with flame effects to match your mood

Relax with the mood enhancing ultra-realistic flame effect with three colour options (warm amber, hot blue and a stunning combination of both colours) each available in four mood settings. The mood settings offer four differing levels of brightness and size of flames.

#### AMBILIGHT FUEL BED – A palette of thirteen glorious colours

As well as choosing mood matching colours for your fire's natural flame effect, you can set the colour of the ultra-realistic fuel bed too. Choose from a glowing, natural amber or take your pick from any one of twelve other shades to match your mood – all easily set using your remote control. You can even set the colours to gradually shift from one shade to another, cycling through the whole palette to create an ever-changing display.

#### - Different looks from a choice of fuel beds

Which look will you choose today? Traditional log fire?
Ultra cool ice and crystal? The choice is yours. You can even create your own bespoke look by removing the glass front to create a mix of different fuel bed materials to your own design.

## Customise your fuel bed

Each fire comes with logs, large crystals, small crystals and embers so you can create the fire bed of your choice