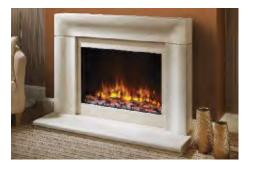

## **Infinity** 480e

A very popular sized engine that looks stunning in a fireplace as part of a suite, shown on these pages are some of the most popular designs.

Flexible construction techniques allow the fire to be installed within a suite, existing chimney breast or as part of a new fireplace chimney feature.

#### Infinity 480e in Stokesay suite

Infinity 480e in Aylesbury suite

Infinity 780e in Wave suite

Infinity 780e in NEW Edgemond suite

Infinity 890e in Wrockwardine suite

Scan the QR code to view the Infinity 4D Ecoflame
Electric Fire on YouTube