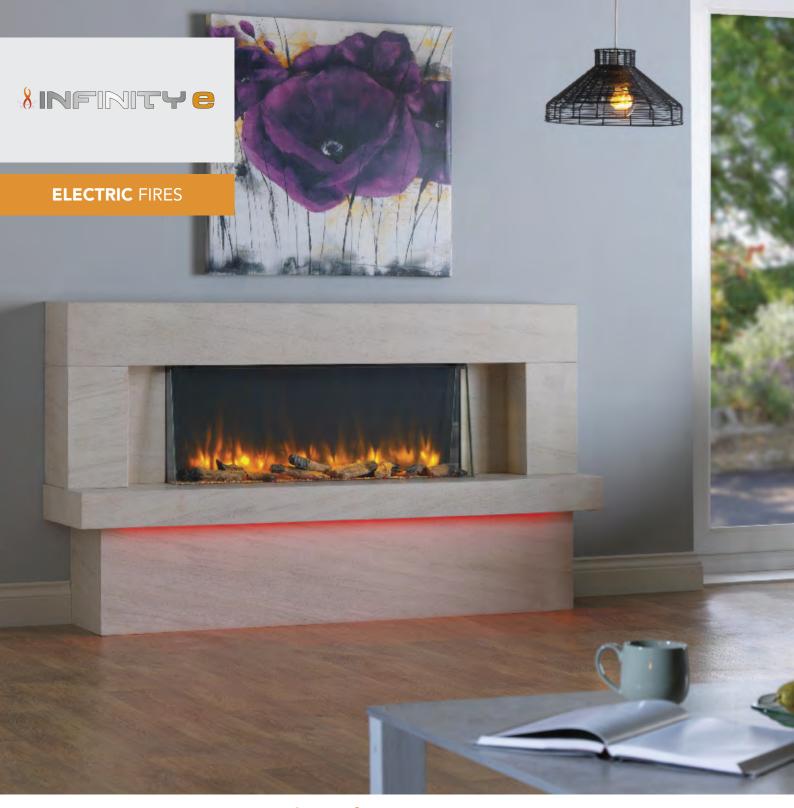

The Infinity e Range.
Glass-fronted electric fires with warmth, infinite style and vision

## **Infinity** 480e

A very popular sized engine that looks stunning in a fireplace as part of a suite, shown on these pages are some of the most popular designs.

Flexible construction techniques allow the fire to be installed within a suite, existing chimney breast or as part of a new fireplace chimney feature.

#### Infinity 480e in Stokesay suite

Infinity 480e in Aylesbury suite

Infinity 780e in Wave suite

Infinity 780e in NEW Edgemond suite

Infinity 890e in Wrockwardine suite

Scan the QR code to view the Infinity 4D Ecoflame
Electric Fire on YouTube