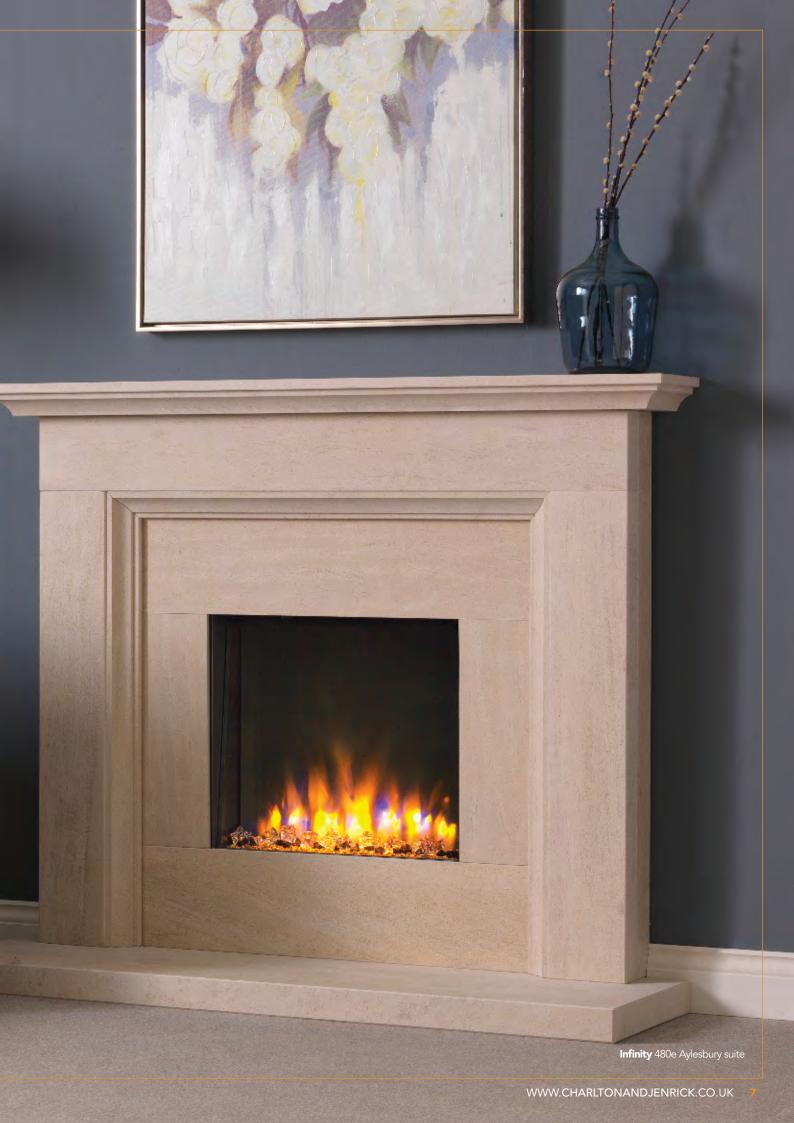

## **Infinity** 480e

A very popular sized engine that looks stunning in a fireplace as part of a suite, shown on these pages are some of the most popular designs.

Flexible construction techniques allow the fire to be installed within a suite, existing chimney breast or as part of a new fireplace chimney feature.

Three, two or one aspect fire windows can be chosen to suit at the time of installation. Designed to be superbly versatile, imagination need no longer be limited by two dimensions.