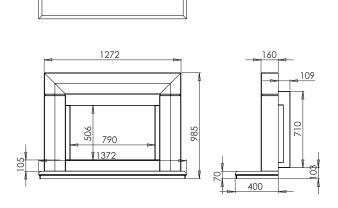

## **Dimensions** and Specifications

Shown as supplied for front opening arrangement with side panels in position either or both side panels can be removed to give a 2 sided or 3 sided arrangement

Shown with both side panels removed to give greater design opportunities of installation

| MODEL   | А    | В   | С    | D*  | Е   | F  | G    | Н   | 1  | J   | К  | L  | М  |
|---------|------|-----|------|-----|-----|----|------|-----|----|-----|----|----|----|
| 480 4D  | 513  | 452 | 562  | 170 | 668 | 72 | 538  | 530 | 20 | 473 | 50 | 62 | 53 |
| 780 4D  | 790  | 506 | 840  | 170 | 722 | 70 | 815  | 585 | 20 | 528 | 50 | 62 | 53 |
| 890 4D  | 918  | 342 | 965  | 170 | 557 | 70 | 946  | 422 | 20 | 365 | 50 | 62 | 53 |
| 1500 4D | 1502 | 342 | 1555 | 170 | 557 | 72 | 1528 | 422 | 20 | 365 | 50 | 62 | 53 |

ALL DIMENSIONS IN MM \* when using a wall bracket add 8mm to appliance depth D = 178mm