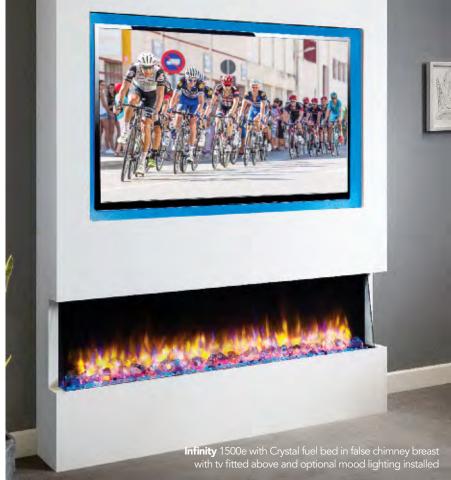

## Infinity 1500e

The largest fire in the range and a real show stopper! The 1500e fire makes a real impact in any room and lends itself for many fitting options, ideal as a room divider. For ultimate in aesthetics and designed to work with large media installations the 1500e encompasses all the versatility of the Infinity e range. Single, dual or triple aspects are built in providing the maximum in living space enhancement.