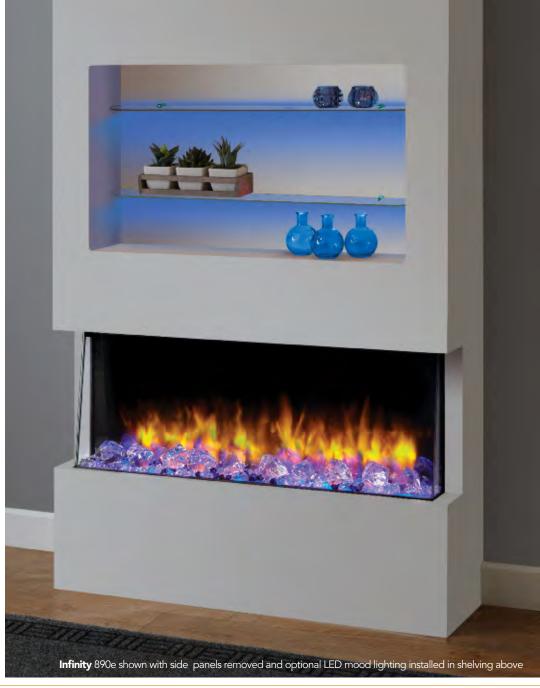

## Infinity 890e

The 890e is a landscape fire that looks equally as impressive set in the wall as it does in a fireplace suite. Extremely versatile in its design concept the 890e has a single, dual or triple aspect choice built in plus a wall mounting capability. Almost every conceivable fireplace design can be achieved using the new Infinity e range.