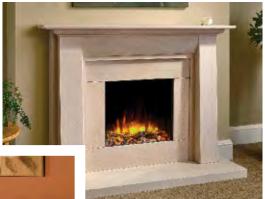

## **Infinity** 480e

A very popular sized engine that looks stunning in a fireplace as part of a suite, shown on these pages are some of the most popular designs.

Flexible construction techniques allow the fire to be installed within a suite, existing chimney breast or as part of a new fireplace chimney feature.

#### Infinity 480e in Stokesay suite

Infinity 480e in Aylesbury suite

Infinity 780e in Wave suite

Infinity 780e in NEW Edgemond suite

Infinity 890e in Wrockwardine suite

Scan the QR code to view the Infinity 4D Ecoflame
Electric Fire on YouTube