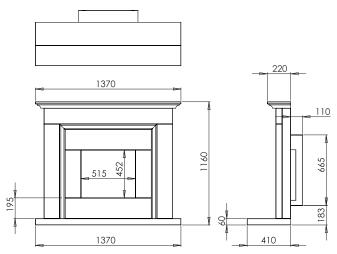

## Infinity 890e

The 890e is a landscape fire that looks equally as impressive set in the wall as it does in a fireplace suite. Extremely versatile in its design concept the 890e has a single, dual or triple aspect choice built in plus a wall mounting capability. Almost every conceivable fireplace design can be achieved using the new Infinity e range.