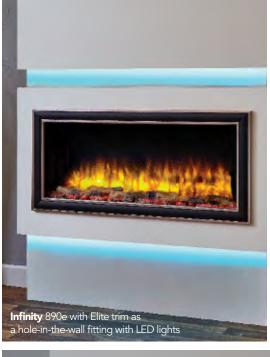

## Infinity 890e

The 890e is a landscape fire that looks equally as impressive set in the wall as it does in a fireplace suite. Extremely versatile in its design concept the 890e has a single, dual or triple aspect choice built in plus a wall mounting capability. Almost every conceivable fireplace design can be achieved using the new Infinity e range.