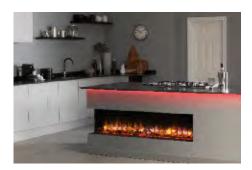

## Infinity 890e

The 890e is a landscape fire that looks equally as impressive set in the wall as it does in a fireplace suite. Extremely versatile in its design concept the 890e has a single, dual or triple aspect choice built in plus a wall mounting capability. Almost every conceivable fireplace design can be achieved using the new Infinity e range.

## Infinity 1500e

The largest fire in the range and a real show stopper! The 1500e fire makes a real impact in any room and lends itself for many fitting options, ideal as a room divider. For ultimate in aesthetics and designed to work with large media installations the 1500e encompasses all the versatility of the Infinity e range. Single, dual or triple aspects are built in providing the maximum in living space enhancement.